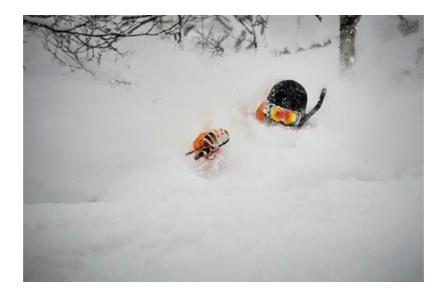

#### Dear

As we celebrate the recent snowfalls throughout the Australian Alps, it is a little hard to comprehend the 8-16 metres of snow that falls over the Japanese resorts annually.

It is something like you have never experienced before. It's phenomenal. Powder snow, waist deep. It is something for the bucket list and once you try it, you will want to keep going back for more!