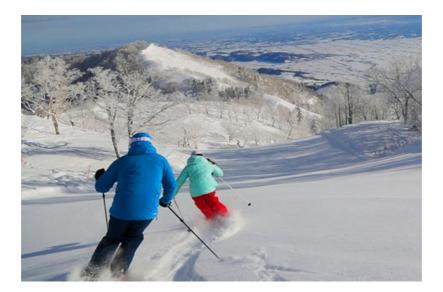

#### Dear

As we celebrate the recent snowfalls throughout the Australian Alps, it is a little hard to comprehend the 8-16 metres of snow that falls over the Japanese resorts annually.

It is something like you have never experienced before. It's phenomenal. Powder snow, waist deep. It is something for the bucket list and once you try it, you will want to keep going back for more!